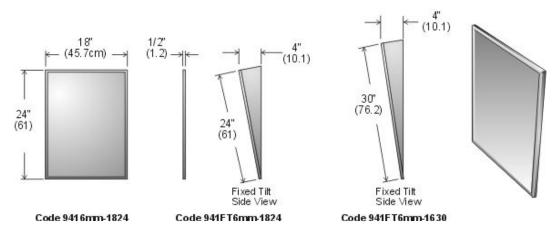

## **Heavy Duty Mirrors, 6mm**

Code 9416mm-1824: Vandal resistant mirror, 18" x 24" Fixed tilt (handicap), 18" x 24" Vandal resistant mirror, 16" x 30" Vandal resistant mirror, 16" x 30" Fixed tilt (handicap), 16" x 30"

## **Specifications:**

**Site Location:** The 9416mm series mirror is ideal for any location with its vandal resistant three way concealed fastener mounting. One piece 24 ga. stainless steel channel frame provides rigid assembly. Comes in bright annealed finish. Vandal resistant concealed three way mounting. Comes in flush wall mount and fixed tilt. 6mm glass with shock resistant primary back. Full galvanized back panel.