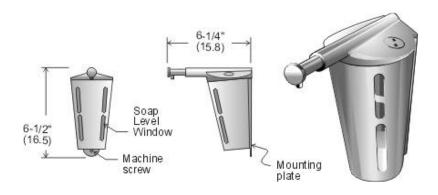

## Features:

All chrome plated body and mounting bracket. Chained keyed filter cap. Soap level indicator slots. All mounting screws concealed.

#### Installation:

Secure mounting plate to wall through holes with four mounting screws provided. Slip dispenser over mounting plate and secure with single machine screw at bottom.

Description and specifications applicable on date issued. Frost reserves the right to make improvements or changes without notice.