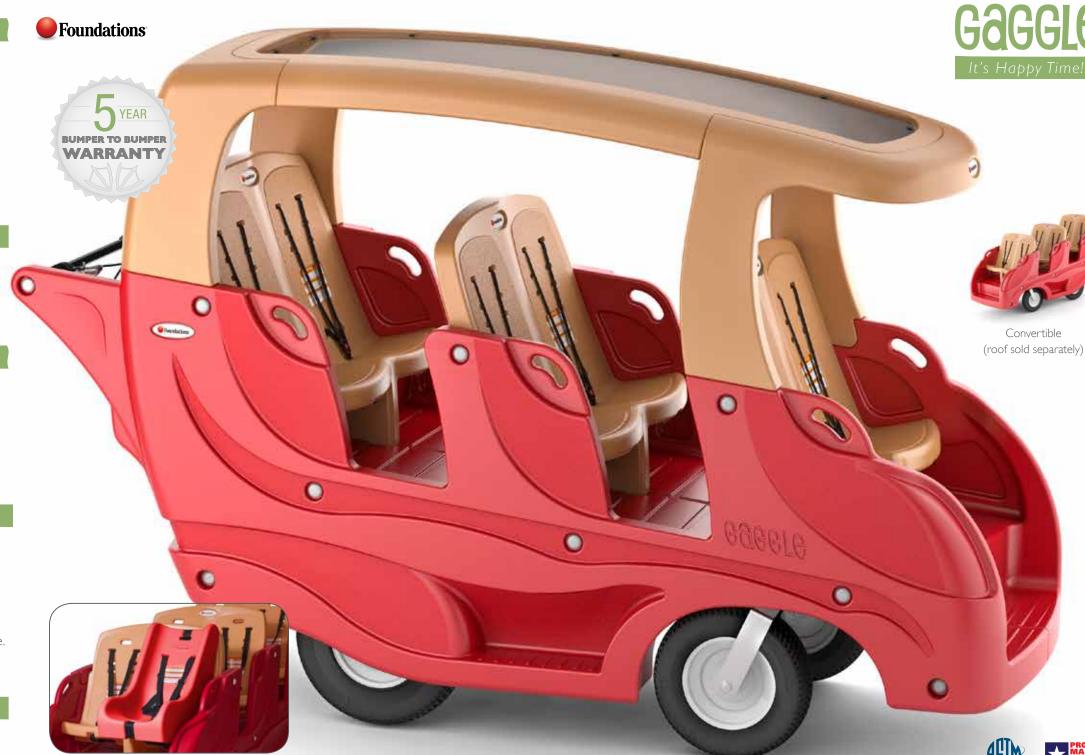

## **SAFETY**

- Foundations exclusive QuickFit™ front of seat harness adjustment enables caregiver to easily and properly adjust harness to child. 5pt harness system with three height positions ensures secure and proper fit every time.
- Optional roof features clear moon roof that shields from rain and UV rays while allowing caregiver to view children. Roof extends over front seat to offer full protection.
- SoftStop<sup>™</sup> brake controls both rear wheels with one hand for secure stop. Parking brake conveniently engages with second hand lever. Maintenance free stainless steel disc brakes provide years of carefree use.

## **DESIGN**

- Distinctive unique styling attracts children with added play value and promotes the adventurous spirit that is in the heart of all children.
- Stadium style seating ensures every child has full view of their surroundings.

# **QUALITY**

- Durable double walled body construction is impact resistant, provides superior strength, and will not corrode.
- Rotationally molded with UV inhibitors body will not chip, crack, or fade in any environment and is easily washed with soap and water.
- Solid steel powder coated integrated frame provides durable long lasting strength.

## **COMFORT**

- Generous seat sizing comfortably accommodates children from six months old to 50 pounds.
- Ergonomically contoured seats are designed with children's needs in mind. High seat backs offer support and seats are slip resistant to secure children in place.
- Comfortable foam wrapped push bar is ergonomically sized to eliminate hand fatigue.
- Gaggle infant seat securely and effortlessly latches to seats. Constructed of soft, durable foam that nestles baby and provides optimal head support.

## **CONVENIENCE**

- All seating positions are self loading reducing strain on caregiver. EasyLoad<sup>™</sup> steps and handles are sized perfectly for children's hands and feet.
- Fits through standard commercial doorways to enable buggy to be loaded in classroom.
- CareFree® closed cell polyurethane tires provide quiet smooth ride while eliminating need to inflate with air.
- Rear storage trunk with flip top cover keeps all of your necessities within arms reach and out of weather.