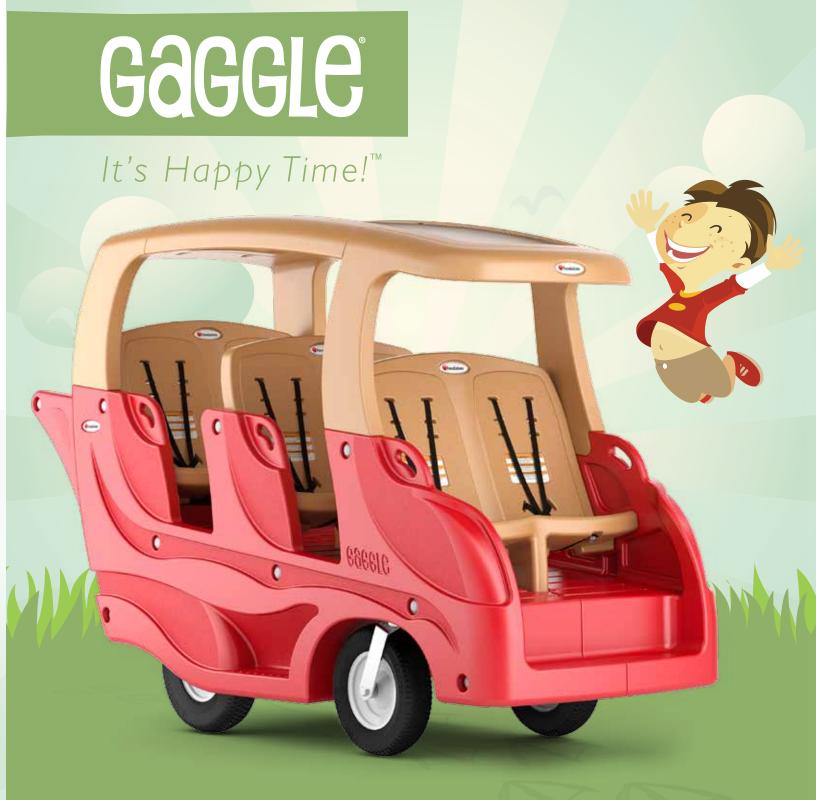

# MEET THE GAGGLE

Duck, Duck, Goose. At Foundations we're passionate about making the best child care products possible, from cribs to strollers, to gliders and changing tables. When we looked at the multichild strollers and buggies on the market we found them to be out-dated, ugly, uncomfortable, unsafe, and no fun. We thought we could do better.

Introducing the Gaggle®. Get your little goslings out on an adventure in a Gaggle®. Kids will love it for its design; they'll want to play on it, and won't be able to get enough of it. Parents will love it for the safety. Caregivers will love it for its convenience. Administrators will love it for its durability. Wow, we just gave ourselves goosebumps.

THE GREATEST ADVANCEMENT IN CHILDREN'S BUGGIES IN THE LAST 30 YEARS.