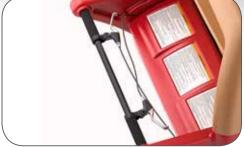

## **SAFETY**

- Foundations exclusive QuickFit™ front of seat harness adjustment enables caregiver to easily and properly adjust harness to child. 5pt harness system with three height positions ensures secure and proper fit every time.
- Optional roof features clear moon roof that shields from rain and UV rays while allowing caregiver to view children. Roof extends over front seat to offer full protection.
- SoftStop<sup>™</sup> brake controls both rear wheels with one hand for secure stop. Parking brake conveniently engages with second hand lever. Maintenance free stainless steel disc brakes provide years of carefree use.

Exclusive QuickFit™ harness enables caregiver to adjust harness with ease to ensure proper fit.