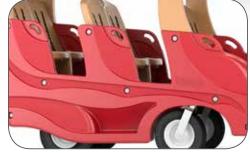

## **CONVENIENCE**

- All seating positions are self loading reducing strain on caregiver. EasyLoad<sup>™</sup> steps and handles are sized perfectly for children's hands and feet.
- Fits through standard commercial doorways to enable buggy to be loaded in classroom.
- CareFree® closed cell polyurethane tires provide quiet smooth ride while eliminating need to inflate with air.
- Rear storage trunk with flip top cover keeps all of your necessities within arms reach and out of weather.

All seating positions are self loading by using EasyLoad™ steps and handles.

SoftStop<sup>™</sup> brake securely stops rear wheels with one lever and puts Gaggle in park with the other.

AND WALLAND AND WASHINGTON OF THE STATE OF T