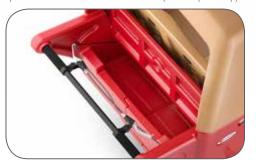

## **CONVENIENCE**

- All seating positions are self loading reducing strain on caregiver. EasyLoad<sup>™</sup> steps and handles are sized perfectly for children's hands and feet.
- Fits through standard commercial doorways to enable buggy to be loaded in classroom.
- CareFree® closed cell polyurethane tires provide quiet smooth ride while eliminating need to inflate with air.
- Rear storage trunk with flip top cover keeps all of your necessities within arms reach and out of weather.

## **FUN**

• It's Happy Time!™
foundations.c

foundations.com/gaggle

Soft and contoured infant seat nestles baby to provide the ultimate in comfort (sold separately)

Storage with flip top lid keeps all necessities within arms reach and protected from weather.