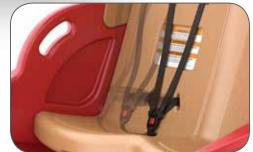

## **SAFETY**

- Foundations exclusive QuickFit™ front of seat harness adjustment enables caregiver to easily and properly adjust harness to child. 5pt harness system with three height positions ensures secure and proper fit every time.
- Optional roof features clear moon roof that shields from rain and UV rays while allowing caregiver to view children. Roof extends over front seat to offer full protection.
- SoftStop<sup>™</sup> brake controls both rear wheels with one hand for secure stop. Parking brake conveniently engages with second hand lever. Maintenance free stainless steel disc brakes provide years of carefree use.

Exclusive QuickFit™ harness enables caregiver to adjust harness with ease to ensure proper fit.