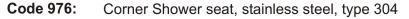

Tech Reference Code: 976

## Stainless Steel Corner Shower Seat

Overall dimensions in inches, (centimeters in brackets).

| Specifications  |   |                                                                                                                                                                                                                                                                                                                                                                                                                                                                                                                                                                                                                                                                                                                                                  |
|-----------------|---|--------------------------------------------------------------------------------------------------------------------------------------------------------------------------------------------------------------------------------------------------------------------------------------------------------------------------------------------------------------------------------------------------------------------------------------------------------------------------------------------------------------------------------------------------------------------------------------------------------------------------------------------------------------------------------------------------------------------------------------------------|
| Site location:  | • | Corner shower seat provides maximum space utilization. Comes in configuration shown (Left handed). Can be changed to be right handed as required on site.                                                                                                                                                                                                                                                                                                                                                                                                                                                                                                                                                                                        |
| Features:       | • | All corners are radiused and ground smooth for safety and ease of cleaning. Extra return flange at front edge provides extra rigidity and comfort when lifting or lowering the seat.                                                                                                                                                                                                                                                                                                                                                                                                                                                                                                                                                             |
| Materials:      | • | All Stainless steel, one piece construction. <b>Seat:</b> 16 ga. SS type 304 with #4 brushed finish. <b>Support ledge and clip:</b> 16 ga. SS type 304 with #4 brushed finish. <b>Hinge:</b> 16 ga. SS type 304 bright annealed.                                                                                                                                                                                                                                                                                                                                                                                                                                                                                                                 |
| Installation:   |   | Mount seat 17"- 20" from floor with stainless steel mounting screws provided (#10 x 2"). Mount clip as close to the corner as possible. Shower seats can only support the loads intended with the                                                                                                                                                                                                                                                                                                                                                                                                                                                                                                                                                |
| <u>ل</u> ع<br>ا |   | proper use of anchors and in wall backing. Insure wall structure meets local building codes and<br>the architects specification. Shower seat will sustain a load of 300 lbs.<br><b>Safety Warning:</b> All shower seats must be installed by qualified trades persons. Installers must<br>consult and comply with local building codes. Mounting hardware and other systems to be<br>determined by contractor and installer pending specific structure, design, and conditions. All<br>installations must be fully inspected and approved by property owners and maintenance<br>personnel prior to seat being put into use. Failure to comply to proper installation procedure will<br>void warranty and may result in malfunctioning or injury. |