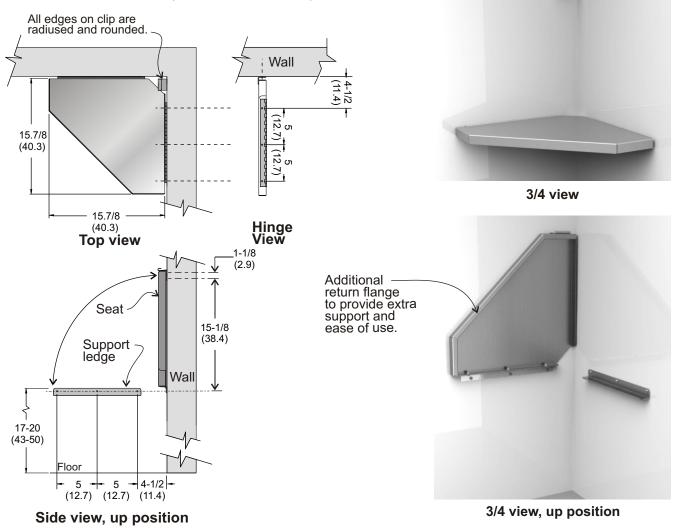

Tech Reference Code: 976

## Stainless Steel Corner Shower Seat

Overall dimensions in inches, (centimeters in brackets).

| Specifications  |   |                                                                                                                                                                                                                                                                                                                                                                                                                                                                                                                                                                                                                                                                                                                                                  |
|-----------------|---|--------------------------------------------------------------------------------------------------------------------------------------------------------------------------------------------------------------------------------------------------------------------------------------------------------------------------------------------------------------------------------------------------------------------------------------------------------------------------------------------------------------------------------------------------------------------------------------------------------------------------------------------------------------------------------------------------------------------------------------------------|
| Site location:  | • | Corner shower seat provides maximum space utilization. Comes in configuration shown (Left handed). Can be changed to be right handed as required on site.                                                                                                                                                                                                                                                                                                                                                                                                                                                                                                                                                                                        |
| Features:       | • | All corners are radiused and ground smooth for safety and ease of cleaning. Extra return flange at front edge provides extra rigidity and comfort when lifting or lowering the seat.                                                                                                                                                                                                                                                                                                                                                                                                                                                                                                                                                             |
| Materials:      | • | All Stainless steel, one piece construction. <b>Seat:</b> 16 ga. SS type 304 with #4 brushed finish. <b>Support ledge and clip:</b> 16 ga. SS type 304 with #4 brushed finish. <b>Hinge:</b> 16 ga. SS type 304 bright annealed.                                                                                                                                                                                                                                                                                                                                                                                                                                                                                                                 |
| Installation:   |   | Mount seat 17"- 20" from floor with stainless steel mounting screws provided (#10 x 2"). Mount clip as close to the corner as possible. Shower seats can only support the loads intended with the                                                                                                                                                                                                                                                                                                                                                                                                                                                                                                                                                |
| <u>ل</u> ع<br>ا |   | proper use of anchors and in wall backing. Insure wall structure meets local building codes and<br>the architects specification. Shower seat will sustain a load of 300 lbs.<br><b>Safety Warning:</b> All shower seats must be installed by qualified trades persons. Installers must<br>consult and comply with local building codes. Mounting hardware and other systems to be<br>determined by contractor and installer pending specific structure, design, and conditions. All<br>installations must be fully inspected and approved by property owners and maintenance<br>personnel prior to seat being put into use. Failure to comply to proper installation procedure will<br>void warranty and may result in malfunctioning or injury. |