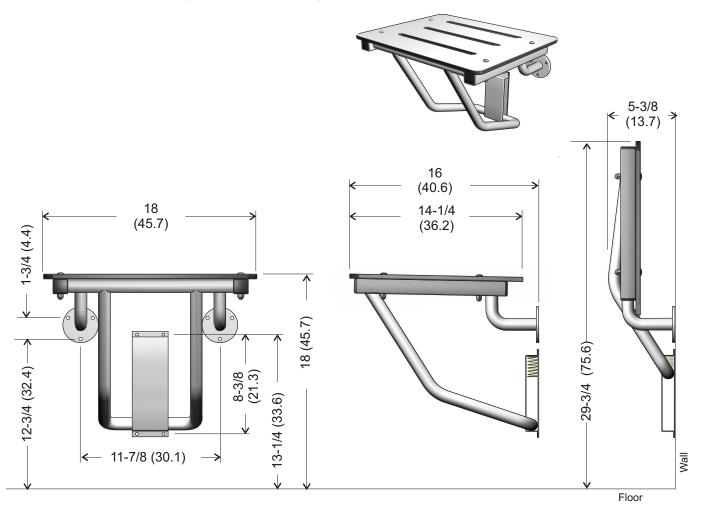

## Retractable shower seat

Code 972: All stainless full wall mounted shower seat, phenolic top, white finish.

Overall dimensions in inches, (cetimeters in brackets).

| Specifications:             |                                                                                                                                                                                                                                                                                                                                                                                                                                                                                                                                                                                                                                                                                                                      |
|-----------------------------|----------------------------------------------------------------------------------------------------------------------------------------------------------------------------------------------------------------------------------------------------------------------------------------------------------------------------------------------------------------------------------------------------------------------------------------------------------------------------------------------------------------------------------------------------------------------------------------------------------------------------------------------------------------------------------------------------------------------|
| Site Location:<br>Features: | <ul> <li>All stainless full wall mounted shower seat, phenolic top, white finish.</li> <li>Compact flip up shower seat retracts out of way when not in use.</li> <li>One piece phenolic top, 5/16" (8mm) thick. Unit frame is fabricated from 1" O.D. 18 gauge brushed finish type 304 stainless steel. Welded construction, features full 360 degree welds on all joints. Support and flanges are also stainless steel with brushed finish.</li> </ul>                                                                                                                                                                                                                                                              |
| Load Capacity:              | <ul> <li>The shower seat will support a load of 450 lbs when properly installed.<br/>The shower seat is only as strong as the anchors and wall to which it is attached and therefore<br/>must be firmly secured in order to sustain the load(s) for which it is intended. We suggest<br/>installation by a gualified trades person.</li> </ul>                                                                                                                                                                                                                                                                                                                                                                       |
| Installation:               | Mounting hole locations are for reference when providing in wall support. Final holes should be drilled using shower seat as a template. Mounting screws provided. <b>Safety Warning:</b> All shower seats must be installed by qualified trades persons. Installers must consult and comply with local building codes. Mounting hardware and other systems to be determined by contractor and installer pending specific structure, design, and conditions. All installations must be fully inspected and approved by property owners and maintenance personnel prior to seat being put into use. Failure to comply to proper installation procedure will void warranty and may result in malfunctioning or injury. |