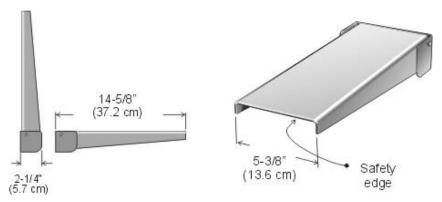

## **Specifications:**

All stainless steel construction 18 ga. type 304 no. 4 finish. Shelf is spring loaded which will return to upright position when load is removed. Mounting bracket fabricated of 18 ga. ss type 304 no. 4 finish.

Shipping weight: 3 lbs. (2 kg) per unit

**Installation:** Secure to wall using mounting holes and screws provided. For barrier free mounting insure that top of unit does not exceed 48" (120 cm) above floor level.