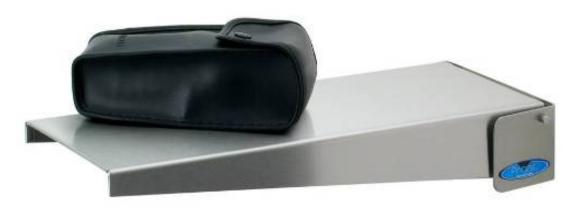

## Flip Up Shelf

Code 955: Stainless steel type 304 no. 4 finish

Download PDF

## **Specifications:**

All stainless steel construction 18 ga. type 304 no. 4 finish. Shelf is spring loaded which will return to upright position when load is removed. Mounting bracket fabricated of 18 ga. ss type 304 no. 4 finish.