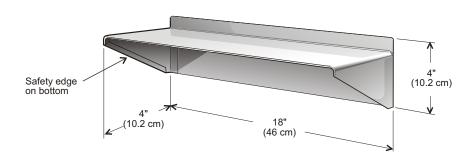

## Code 950-4: Stainless Steel shelf, 4" depth

Overall dimensions in inches (centimeters in brackets).

## **Specifications**

Site location:

Ideal for areas requiring 4" ADA maximum wall protrusion specifications.
New rounded corner shelf design is 22 gauge safety edge on all protruding

surfaces

Materials:

• Stainless steel, 22 gauge, no. 4 brushed finish shelf welded to stainless steel wall plate.

• Available in 4" and 5.5" depths and standard 18", 24", and 36" lengths. Custom sizes also available.

• Supplied with mounting screws. All mounting screw holes below shelf.