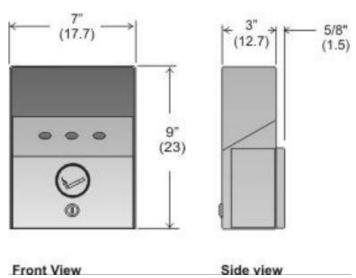

## Heavy Duty Outdoor Ash Bin, small

Heavy duty outdoor ash bin, stainless steel, small. Code 908:

**Download** PDF

**Specifications:** 

Site Location:

The 908 is intended for use in less frequented areas.

Features: Heavy duty all stainless unit is ideal for pedestrian common areas. 18 gauge stainless steel, 304, # 4 brushed finish (18 and 20 ga. on Code 908). Secured with tumbler keyed lock. Door is hinged with full length stainless steel piano hinge. Offset mounting bracket keeps unit 5/8" away from wall for extra fire insulation. Corrosion resistant galvanized steel (22 ga.) inner liner with baffle opening.

Liner Capacity: 1 litre (.25 gal.)

**Shipping weight:** 11 lbs. (5 kg.), Code 908: 4lbs. (1.8 kg.).

Installation: For unrestricted access, height of cigarette inlet to floor must not exceed 48" (121

cm) from floor.