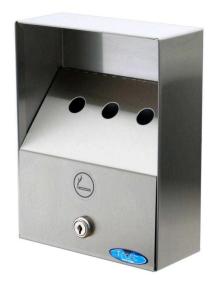

## Heavy Duty Outdoor Ash Bin, small

Heavy duty outdoor ash bin, stainless steel, small. Code 908:

**Download** PDF

**Specifications:** 

Site Location:

The 908 is intended for use in less frequented areas.

Features: Heavy duty all stainless unit is ideal for pedestrian common areas. 18 gauge stainless steel, 304, # 4 brushed finish (18 and 20 ga. on Code 908). Secured with tumbler keyed lock. Door is hinged with full length stainless steel piano hinge. Offset mounting bracket keeps unit 5/8" away from wall for extra fire insulation. Corrosion resistant galvanized steel (22 ga.) inner liner with baffle opening.