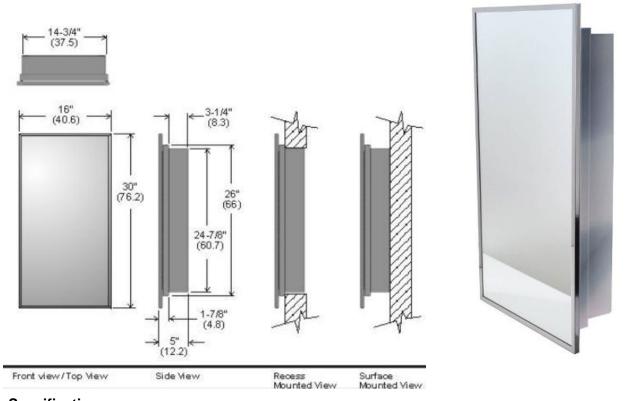

## **Stainless Steel Medicine Cabinet**

**Code 800S:** Medicine cabinet, stainless steel with mirror, 16" x 30". Can be surface or recess mounted.

## **Specifications:**

Features: The code 800S medicine cabinet is a durable economical all stainless steel unit suitable for any location. All stainless steel construction 22 ga. Type 304 no. 4 brushed finish. Two adjustable stainless steel shelves. Cabinet can be inverted depending on preferred door swing. Unique design allows for surface or recessed mounting. Magnetic retaining catch on door.

Door: One piece 24 ga. stainless steel channel frame in bright annealed finish.

4 mm mirror with stainless steel back.

Full length stainless steel piano hinge on door.

**Installation:** Provide rough opening: 15-1/8" (38.5) wide x 25-3/8" (64.5) high x 4" (10) deep.