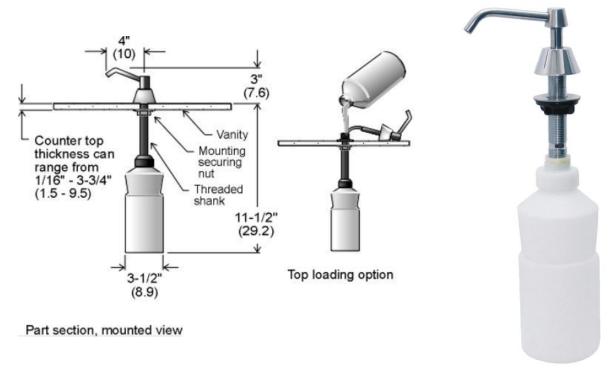

## **Specifications:**

**Site Location:** Ideal for all types of vanity and countertop mounting.

**Features:** Less than 5 lbs. of force required to activate pump. Chrome plated brass housing.

Concealed mounting assembly. Soap can be top loaded. 4" spout.

Soap Type: Dispenses liquid soap at 10-20% solution as well as more viscous synthetic

detergents, lotions and antiseptic soaps.

Capacity: 1 litre (32 oz.).

Installation:

Insert threaded shank through 7/8" dia. hole in vanity with only housing and valve assembly exposed above counter. Secure with brackets provide below. Attach globe.