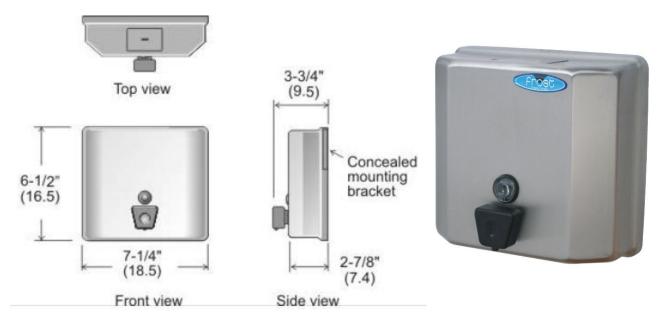

## **Profile Soap Dispenser**

Code 711: Soap dispenser, all purpose valve, stainless steel

## **Specifications:**

**Site Location:** Clean low profile configuration allows for flexible integration with many custom design layouts.

**Features:** Easy refill at top. Keyed lock filler cap. All mounting screws concealed. Drawn and welded construction of 20 ga. stainless steel. Lucite soap level indicator window.

Capacity: 55 oz. capacity, (1.5 litre).

**Installation:** Secure mounting plate to wall through holes with three mounting screws provided. Slip dispenser over mounting plate and secure with single screw through filler cap at top.