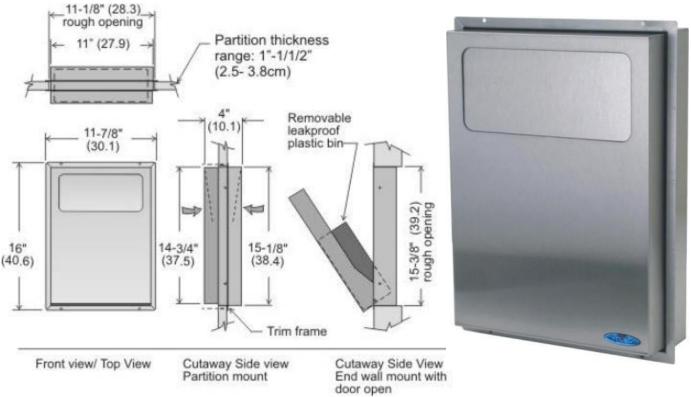

## **Specifications:**

**Site Location:** The Code 640 unit is designed for use with standard partition systems with one unit serving two compartments. The same unit is used for end wall mounting when there is an odd number of compartments.

**Features:** One unit serves two compartments. Removable leak proof plastic waste bin for easy maintenance. Bin capacity: 5 litres (1 imp. gallon, 1.3 US gallons). Waste bin removable from one side. Self closing inlet doors. Comes with English / French labels. Full length stainless steel piano hinges. All welded stainless steel construction, 22 gauge type 304 No. 4 brushed finish. **Installation:** Provide wall opening 11-1/8"W (28.5) x 15-3/8"H (39.2), end wall installation requires 3" of depth (7.6). Secure to opening through mounting holes provided. Position top edge of unit 26" (66) from floor. For barrier free mounting insure that top of unit does not exceed 48" (120 cm) above floor level.