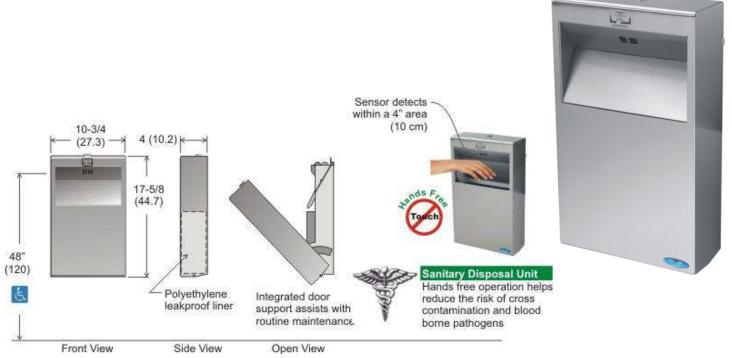

## **Hands Free Napkin Disposal**

<u>Code 625:</u> Stainless steel coverall design.

## **Specifications:**

**Site Location:** Ideal for high traffic areas requiring hands free operation.

**Features:** Door is opened when hand is placed within 4" (10 cm) of sensor in door opening area and remains open for 5 seconds there after. Counterbalanced door swings freely in the event of depleted or missing batteries. Unit is powered by 4 "c" alkaline batteries (not included). Battery life is 10,000 cycles, or 2 years.

Polyethylene leakproof liner capacity: 5.1 litres. (1.1 imp. gal.). Liner size 10"L x 3 1/4" W x 9" H.

Materials: All metal construction, stainless steel cover all design.

Shipping weight: 8.5 lbs. (4 kg).

**Installation:** For unrestricted access, sensor area of unit to floor should not exceed 48" (120 cm). Mounting screws and instructions included.

Description and specifications applicable on date issued. Frost reserves the right to make improvements or changes without notice.