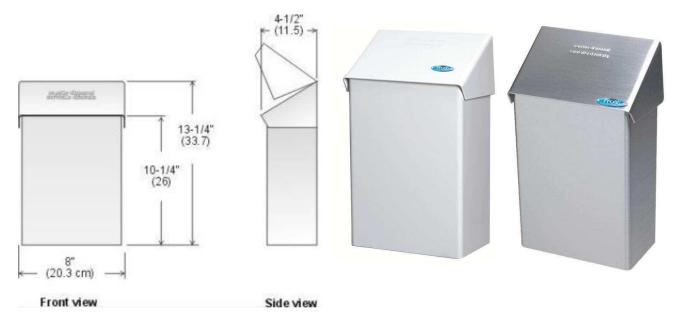

## **Surface Mounted Napkin Disposals**

Code 620: White epoxy finish

Code 622: Stainless steel type 304 No. 4 brushed finish.

Overall dimensions: 8"W (20.3) x 13-1/4"H (33.6) x 4-1/2"D (11.4).

Description and specifications applicable on date issued. Frost reserves the right to make improvements or changes without notice.