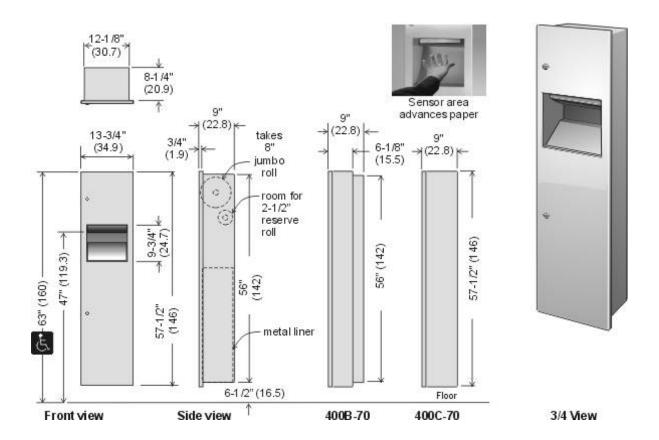

## **Specifications:**

Site location: Extra deep combination fixture is ideal for high traffic areas.

**Dispensing:** Universal towel dispenser will accept jumbo roll towels max. 8" diameter (2-1/2" reserve roll). Large detection zone senses hand when placed in a natural position under dispenser to deliver a towel range length of 6-9 inches (15-23cm). Towel delivery is quiet and uniform.

**Features:** Hands free dispenser reduces paper flow, and provides maximum hygiene. Operates with 4 "D" size alkaline batteries or plug in AC adaptor. 4 alkaline batteries have been independently tested and found to provide 35,000 hand dries. Stainless steel (safety guarded) saw tooth cutting bar. Heavy duty 18 gauge stainless steel door (304, # 4 brushed finish). Secured with two tumbler keyed locks. All doors are hinged with full length stainless steel piano hinges. Corrosion resistant galvanized steel (20 ga.). Counterbalanced stainless steel door (20 ga.) provides maximum fire protection, mounted with full length piano hinge. Removable galvanized steel liner (26 ga.) with 47 litre capacity (10.5 gallons).

**Installation:** Provide 56-3/8" (148.3) high x 12-1/2" (31.7) wide x 8-1/2" (21.5) deep wall opening. Drill mounting holes as required. For unrestricted access, bottom of rough opening to floor must not exceed 6-1/2" (16.5), this will result in sensor being 47" (119.3 cm) or less from Floor.