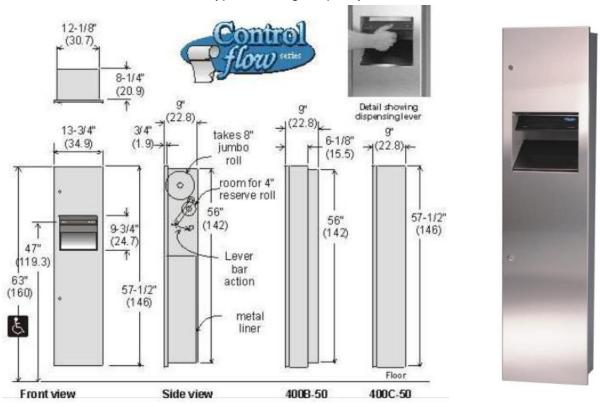

## **Combination Control Roll Dispenser / Disposal Fixture**

Code 400A-50: Stainless type 304, large capacity, fully recessed
Code 400B-50: Stainless type 304, large capacity, semi recessed
Code 400C-50: Stainless type 304, large capacity, surface mounted

## **Specifications:**

**Dispensing:** Universal towel dispenser will accept all standard 8" roll towels. Controlled delivery with easy push action lever, <u>takes up to 4" diameter reserve roll</u> to eliminate paper towel waste. Stainless steel (safety guarded) saw tooth cutting bar.

**Door:** Heavy duty 18 gauge stainless steel door (304, # 4 brushed finish). Secured with two tumbler keyed locks. All doors are hinged with full length stainless steel piano hinges.

**Waste Inlet:** Counterbalanced stainless steel door (20 ga.) provides maximum fire protection, mounted with full length piano hinge.

**Liner:** Removable galvanized steel liner (26 ga.) with 47 litre capacity (10.5 gallons). **Installation:** Provide 56-3/8" (148.3) high x 12-1/2" (31.7) wide x 8-1/2" (21.5) deep wall opening. Drill mounting holes as required. For unrestricted access, height of top of unit to floor must not exceed 63" (160).