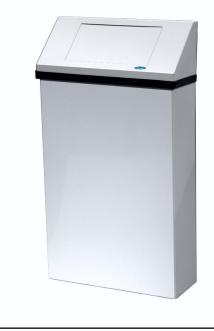

# **Jumbo Wall Mounted Waste Receptacles**

Code 304 NL: Jumbo capacity, white epoxy finish

#### Site location:

The 304 wall mounted waste receptacle is designed to conserve floor space in medium to heavy duty areas. All steel construction offers maximum fire protection with no openings on sides or bottom of unit. Tight sealing head and spring loaded door promote oxygen starvation. Comes with standard bag holder apparatus.