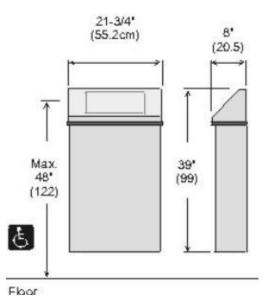

#### Installation:

For barrier free mounting insure that centre of inlet door does not exceed 48" (120 cm) above floor level.

Description and specifications applicable on date issued. Frost reserves the right to make improvements or changes without notice.