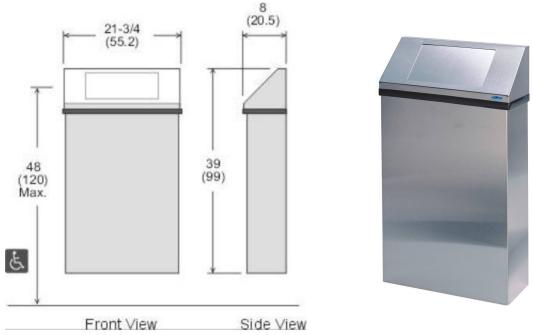

## **Specifications:**

**Site location:** The 304 wall mounted waste receptacle is designed to conserve floor space in medium to heavy traffic areas. Stainless steel construction offers added durability.

**Features:** Stainless steel construction offers maximum fire protection with no openings on sides or bottom of unit. Tight sealing head and spring loaded door promote oxygen starvation.

**Materials:** Double spring loaded door with full length piano hinge. Comes with standard bag holder apparatus. 20 ga. stainless steel type 304 body, 20 ga. Stainless steel head.

Capacity: 77 litres (17 gal.). Shipping weight: 12.2 kg (27 lbs.).

**Installation:** For barrier free mounting insure that centre of inlet door does not exceed 48" (120 cm) above floor level.

Description and specifications applicable on date issued. Frost reserves the right to make improvements or changes without notice.