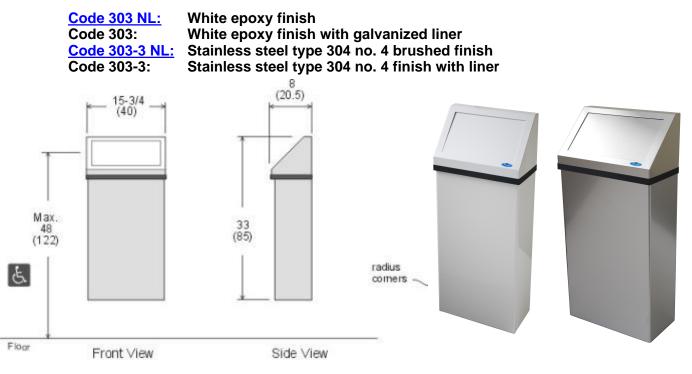

## Specifications:

**Site Location:** The 303 wall mounted waste receptacle is designed to conserve floor space in medium to light duty areas.

## Materials:

All steel construction offers maximum fire protection with no openings on sides or bottom of unit. Tight sealing head and spring loaded door promote oxygen starvation.

When used with optional galvanized liner there is added insulative fire protection.

Comes with standard bag holder apparatus.

Capacity: 11 gal. (50 litres), shipping weight: 20 lbs. (9 kg.).

Recommended bag size: 26" x 36"

**Installation:** For barrier free mounting insure that centre of inlet door does not exceed 48" (120 cm) above floor level.