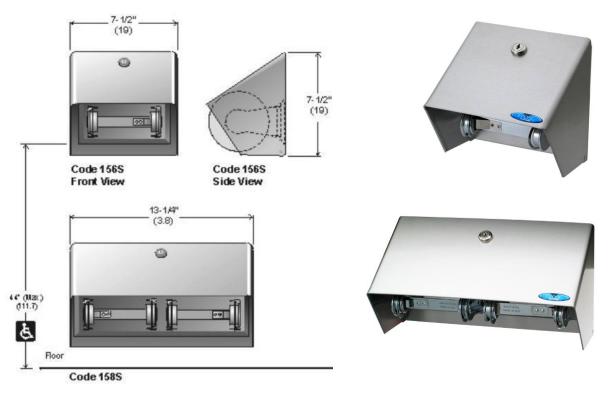

## **Roll Toilet Tissue Dispensers With Hood**

Code 156S:<br/>Code 158S:Single roll unit, stainless steel type 304 no. 4 finishDownload<br/>PDFDouble roll unit, stainless steel type 304 no. 4 finishDownload<br/>PDF

## **Specifications:**

**Site Location:** The hooded tissue dispensers offer an attractive means of preventing product pilferage and restricting paper consumption.

**Features:** Roll tissue dispensers are standard Frost codes 146 (single) and 150 (double). Sloped hood has tumbler keyed lock to prevent pilferage and vandalism. Front loading for easy service and maintenance. All welded construction of 22 ga. stainless steel. Pivoting front hinged on hardened steel rivets.

Shipping Weight: Code 156S: .9 kg (2 lb.), Code 158S: 1.3 kg (3 lbs.)

**Installation:** For unrestricted access, bottom of dispenser to floor should not exceed 44" (111.7). Mounting screws provided.

Description and specifications applicable on date issued. Frost reserves the right to make improvements or changes without notice.