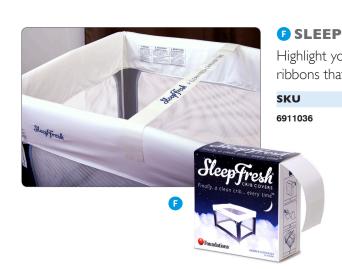

SleepFresh<sup>™</sup> crib covers by Foundations<sup>®</sup> can be laundered after each guest to provide a fresh and comfortable sleep environment. High-quality, ultra-soft, wrinkle resistant fabric withstands repeated washings in your linen laundering protocol. Integrated mattress sheet eliminates the purchase of additional bedding. SleepFresh crib covers deliver a positive guest experience through superior hygiene and safety at an affordable cost to hotels.

SleepFresh<sup>™</sup> crib covers exclusively fit Foundations NEW SleepFresh<sup>®</sup> cribs.