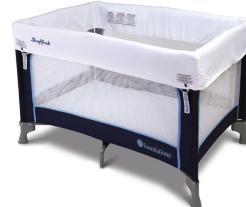

SleepFresh<sup>™</sup> crib covers by Foundations<sup>®</sup> can be laundered after each guest to provide a fresh and comfortable sleep environment. High-quality, ultra-soft, wrinkle resistant fabric withstands repeated washings in your linen laundering protocol. Integrated mattress sheet eliminates the purchase of additional bedding. SleepFresh crib covers deliver a positive guest experience through superior hygiene and safety at an affordable cost to hotels.

SleepFresh<sup>™</sup> crib covers exclusively fit Foundations NEW SleepFresh<sup>®</sup> cribs.