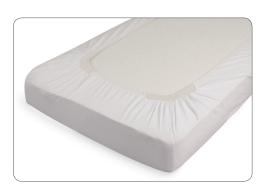

#### **SAFEFIT<sup>™</sup> FITTED SHEETS**

SafeFit<sup>™</sup> elastic fitted sheets are made of 100% cotton knit for supreme comfort. Sheet utilizes an extra heavy-duty elastic "shower cap" design to ensure snug-fit to mattress and durability throughout heavy laundering.