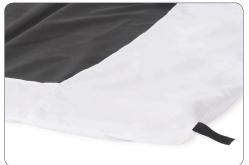

#### **SAFEFIT<sup>™</sup> ENVELOPE SHEETS**

SafeFit<sup>™</sup> envelope play yard sheets are made of high-quality, ultra-soft, wrinkle resistant microfiber fabric that holds up to repeated washings. Sheet features pass-through holes to allow straps to secure mattress to play yard.