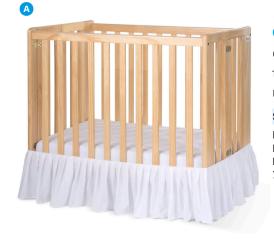

### **A** TIMELESS WHITE

Classic white linens provide a crisp appearance that ensures your guests know that their bedding is spotless and clean. Sheet is made of 100% cotton knit fabric and dust ruffle is made of durable, wrinkle resistant microfiber.

| SKU        | ITE  |
|------------|------|
| S-NF-WH-06 | Shee |
| S-NF-WH-12 | Shee |
| S-FS-WH-06 | Shee |
| 7031016    | Dust |

| TEM         | FITS Q                   | ĮΤΥ  |
|-------------|--------------------------|------|
| iheet       | I"-4" Compact Mattress   | . 06 |
| heet        | I"-4" Compact Mattress   | . 12 |
| heet        | 4"–6" Full-Size Mattress | . 06 |
| Oust Ruffle | Compact Crib             | 03   |
|             |                          |      |