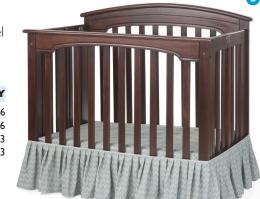

### **B** TRADITIONAL SAHARA<sup>™</sup> FASHION

Upscale fashion merges with traditional design to complement a wide variety of hotel decors. Show your guests that you've thought of every detail! Sheet and dust ruffle made of durable, wrinkle resistant microfiber.

| SKU     | ITEM        | FITS                     | QTY |
|---------|-------------|--------------------------|-----|
| 6531286 | Sheet       | I"–4" Compact Mattress   |     |
| 6511286 | Sheet       | 4"-6" Full-Size Mattress |     |
| 7031286 | Dust Ruffle | Compact Crib             |     |
| 7011286 | Dust Ruffle | Full-Size Crib           |     |