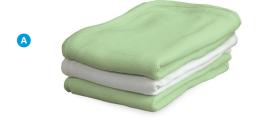

### A THERMASOFT<sup>™</sup>

The natural cotton fabric of the ThermaSoft<sup>™</sup> blanket is durable and ideal for all climates. Blanket is perfectly sized at  $30" \times 40"$ . \*Replace XX in item number with color code WH for white or MT for mint.

| SKU            | SIZE                                               | QTY                    |
|----------------|----------------------------------------------------|------------------------|
| CB-00-XX-06*   | 30" × 40"                                          |                        |
| B THERM        |                                                    |                        |
| ThermaLux™     | baby blankets offer the ultimate in performance ar | nd luxury. Made of     |
| fleece lined w | affle-weave acrylic and hemmed w/ polysatin. Ge    | nerous 30" × 42" size. |
| SKU            | SIZE                                               | QTY                    |
| CB-TL-WH-06    | 34" × 42"                                          |                        |