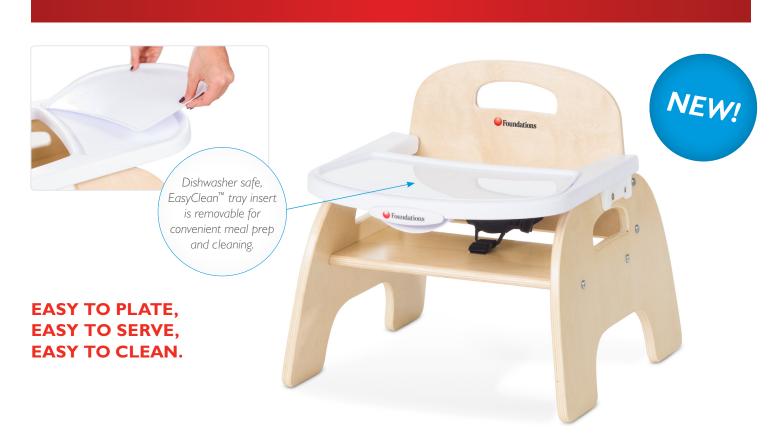

## EASY SERVE™ ULTRA-EFFICIENT FEEDING CHAIR

- EasyClean<sup>™</sup> Tray adjusts to 3 locations for a perfect fit.
- Available in five popular seat heights to allow children's feet to rest on ground for maximum comfort.
- Wide no-tip base keeps chair stable and securely on the floor.
- · Adjustable harness keeps child safely in place.

- Chair enables child to self-load with minimal assistance from caregiver.
- Food service grade finish is easy to clean and sanitize.
- Made from Baltic Birch plywood and built to last.
- · Lifetime warranty.