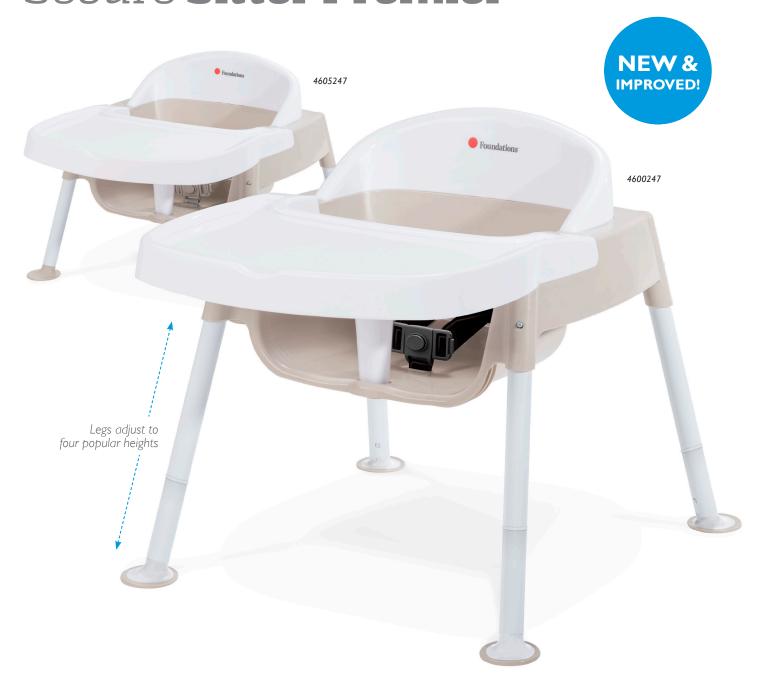

## TIP & SLIP PROOF FEEDING CHAIR

The new, Secure Sitter Premier™ feeding chair is your single solution to feeding chair height needs. Adjustable to four popular heights (7", 9", 11", 13") to allow children's feet to properly rest on the ground. This easy-to-clean feeding chair provides maximum comfort and enables children to self-load with minimal assistance from the caregiver. The new, Stay-Put Foot™ grips eliminate movement on even the smoothest surfaces. The passive restraint, along with a cleanable three-point adjustable harness, safely secures children and prevents them from sliding out of the seat. The no tip design provides a stable base to keep the chair securely on the floor. For smaller children, a non-adjustable 5" seat height is available.

Secure Sitter Premier<sup>™</sup> Feeding Chair: 20" L x 21.5" W x 17.5–23.5" H Secure Sitter<sup>™</sup> Feeding Chair: 20" L x 21.5" W x 15.5" H

| SKU     | DESCRIPTION                          | Seat Height                               | PRICE    |
|---------|--------------------------------------|-------------------------------------------|----------|
| 4600247 | Secure Sitter Premier™ Feeding Chair | Adjustable Seat Height (7", 9", 11", 13") | \$000.00 |
| 4605247 | Secure Sitter™ Feeding Chair         | 5" Seat Height                            | \$000.00 |