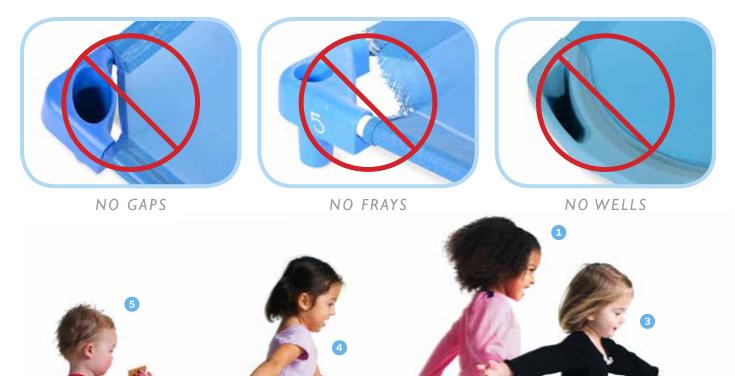

## ULTRASAFE™ ULTRACLEAN™

Completely enclosed, <u>no-gap</u> design prevents small fingers and toys from getting lodged in openings.

## **ULTRADURABLE™**

State-of-the-art construction has no exposed hem which eliminates fraying.
Steel frame with integrated feet provides the ultimate in durability.