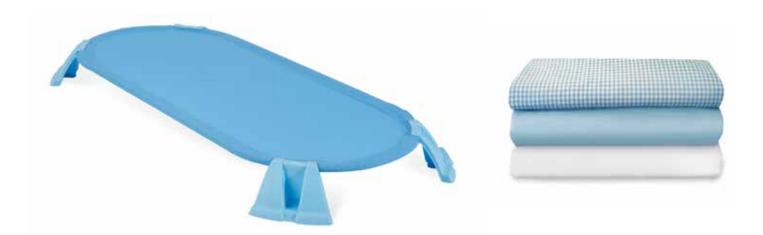

| ITEM                                    | COLOR    | QUANTITY | SKU#         |
|-----------------------------------------|----------|----------|--------------|
| Podz™ Standard Cot                      | Blue     | l Pack   | 4601037      |
| Podz™ Standard Cot                      | Blue     | 4 Pack   | 4604037      |
| Podz™ Toddler Cot                       | Blue     | l Pack   | 4611037      |
| Podz™ Toddler Cot                       | Blue     | 4 Pack   | 4614037      |
| CozyFit <sup>™</sup> Standard Cot Sheet | WH/BL/BG | 12 Pack  | CS-SS-XX-12* |
| CozyFit™ Toddler Cot Sheet              | WH/BL/BG | 12 Pack  | CS-TS-XX-12* |