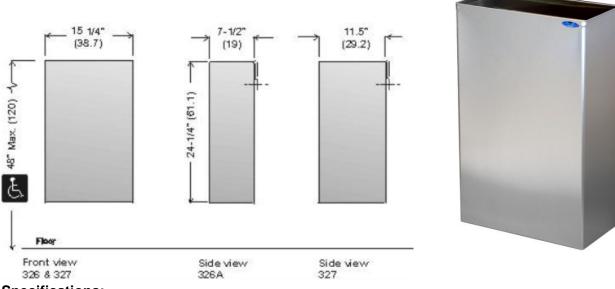

# **Wall Mounted Waste Receptacles**

Code 326:Code 327:Stainless steel type 304, regular capacityStainless steel type 304, extra large receptacle

#### **Specifications:**

**Site Location:** Can be mounted to any wall with mounting bracket provided.

### Features:

Stainless steel construction of unit is best suited for high traffic areas.

Waste receptacle is completely removable for convenient maintenance.

Comes with standard bag holder apparatus.

Code 327 provides extra large waste capacity and takes a 24"x36" garbage bag.

## Capacity:

**Code 326:** 11 gal. (50 litres), shipping weight: 20 lbs. (9 kg.) **Code 327:** 15 gal. (68 litres), shipping weight: 29 lbs. (13 kg.)

Description and specifications applicable on date issued. Frost reserves the right to make improvements or changes without notice.