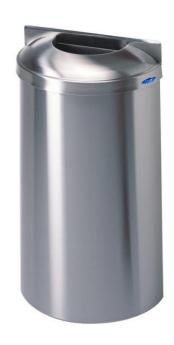

## Wall mounted outdoor waste receptacle

<u>Code 312S:</u> Stainless steel wall mounted waste receptacle.

## **Specifications:**

Site Location: Wall mounted outdoor waste receptacle.

**Features:** Bag bracket holder apparatus for easy and secure support of plastic bags. All stainless steel construction. Spun 18 ga. type 304 stainless steel top. Roll formed 22 gauge

stainless steel body. 22 ga. stainless steel spun bottom.

Volume: 13.5 imp gallons, 16 US, (62 litres).

Shipping Weight: 25 lbs. (11.5 kg)

**Installation:** Insure top of unit does not exceed 48" (120) from floor level.