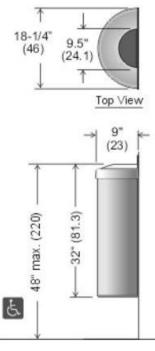

## **Specifications:**

Site Location: Wall mounted outdoor waste receptacle.

**Features:** Bag bracket holder apparatus for easy and secure support of plastic bags. All stainless steel construction. Spun 18 ga. type 304 stainless steel top. Roll formed 22 gauge

stainless steel body. 22 ga. stainless steel spun bottom.

Volume: 13.5 imp gallons, 16 US, (62 litres).

Shipping Weight: 25 lbs. (11.5 kg)

**Installation:** Insure top of unit does not exceed 48" (120) from floor level.