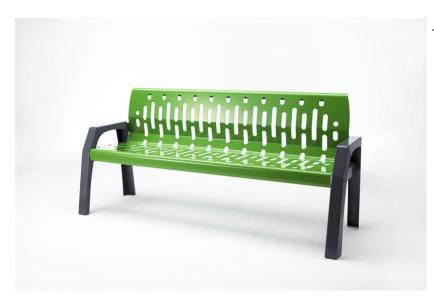

## create an impression

Site Furnishings: Stream 4' and 6' Bench

Code: 2040 - 2060

Stream Bench

## Common area bench, 4' and 6'

Materials: • All steel heavy gauge

construction, 12 ga. HRS.

Finish: • RAL super durable TGIC-free

polyester rust-proof powder coating.

• Unique design is part of a family of integrated products.

 Clean detailing in a rugged practical application.

Built in arm rests.

• Ergonomic, with lumbar support.

 Stacked 3 high, for efficient and cost effective transport.

Dimensions: • Code 2040, 4': 48"w x 34"h x 25"d

Code 2060. 6': 72"w x 34"h x 25"d

**Installation:** • Holes provided for anchor

mounting.

Warranty: • 1 year warranty against defective

workmanship.

Code: 2040-Green