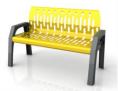

create an impression

Site Furnishings: Stream 4' and 6' Bench

Code: 2040 - 2060

Stream Bench

Code: 2040-Green

## Common area bench, 4' and 6'

Materials:

 All steel heavy gauge construction, 12 ga. HRS.

Finish:

 RAL super durable TGIC-free polyester rust-proof powder coating.

Features:

- Unique design is part of a family of integrated products.
- Clean detailing in a rugged practical application.
- Built in arm rests.
- Ergonomic, with lumbar support.
- Stacked 3 high, for efficient and cost effective transport.

Dimensions: • Code 2040, 4': 48"w x 34"h x 25"d

Code 2060, 6': 72"w x 34"h x 25"d
Installation:
Holes provided for anchor

mounting.

Warranty:

1 year warranty against defective

workmanship.