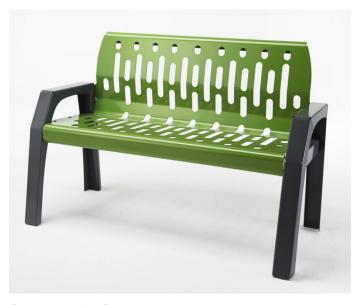

create an impression

Site Furnishings: Stream 4' and 6' Bench

Code: 2040 - 2060

Stream Bench

Code: 2040-Green

## Common area bench, 4' and 6'

Materials:

 All steel heavy gauge construction, 12 ga. HRS.

Finish:

 RAL super durable TGIC-free polyester rust-proof powder coating.

Features:

- Unique design is part of a family of integrated products.
- Clean detailing in a rugged practical application.
- Built in arm rests.
- Ergonomic, with lumbar support.
- Stacked 3 high, for efficient and cost effective transport.

Dimensions: • Code 2040, 4': 48"w x 34"h x 25"d

Code 2060, 6': 72"w x 34"h x 25"d
Installation:
Holes provided for anchor

mounting.

Warranty:

1 year warranty against defective

workmanship.