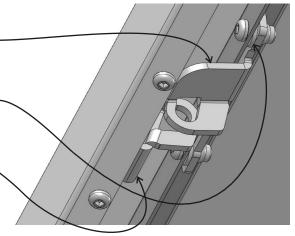

Vibration resistant nuts (2) -

Machine Screws (4) —— Robertson Head (red, #2)

Lock Latch Top (1) -

## How the lock latch appears when assembled.

Note: Latch with threaded inserts is attached to the main body of the unit.

Lock washers are between latch and main body.

Note: Top latch is — attached behind the return on the lid.