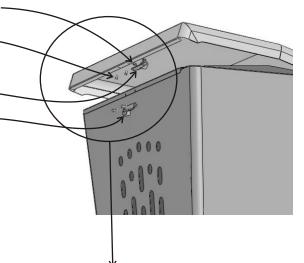

## Site Furnishings: Big Thaw, Sand / Salt bin

Code: 2000

Big Thaw, Lock Latch Installation

Overview

Lock latches are supplied for use with a pad lock. A Robertson #2 screw driver as well a 3/8" spanner wrench are required for assembly.

## How the lock latch appears when assembled.

Note: Latch with threaded inserts is attached to the main body of the unit.

Lock washers are between latch and main body.

Note: Top latch is — attached behind the return on the lid.