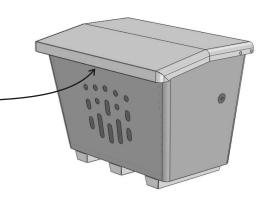

## Site Furnishings: Big Thaw, Sand / Salt bin

Code: 2000

Big Thaw, Lock Latch Installation

Overview

Lock latches are supplied for use with a pad lock. A Robertson #2 screw driver as well a 3/8" spanner wrench are required for assembly.

## How the lock latch appears when assembled.

Note: Latch with threaded inserts is attached to the main body of the unit.

Lock washers are between latch and main body.

Note: Top latch is — attached behind the return on the lid.