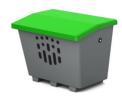

create an impression

Site Furnishings: Big Thaw, Salt, Sand, Storage Bin

Code: 2000

Big Thaw, Salt Bin

Big Thaw Salt Bin, 51 gal., 8.25 cu.ft., 234 litres.

Materials: All steel construction heavy gauge HRS.

Rotationally moulded polyethylene

storage liner.

Finish: RAL super durable TGIC-free polyester

rust-proof powder coating.

Features: Counterbalanced lid for safe and easy

access.

 Sealed storage compartment helps extend the storage life of salt. Holds up to 750 lbs. depending on material density.

 Unique design is part of a family of integrated products.

Clean detailing in a rugged practical

application.

Easy installation in any location.

Dimensions: • 36"w x 27.75"h x 25.5"d.

Installation: • Holes provided for anchor mounting.