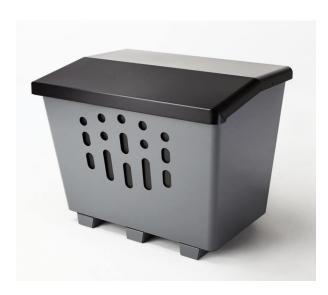

create an impression

Site Furnishings: Big Thaw, Salt, Sand, Storage Bin

Code: 2000

Big Thaw, Salt Bin

Big Thaw Salt Bin, 51 gal., 8.25 cu.ft., 234 litres.

Materials: All steel construction heavy gauge HRS.

Rotationally moulded polyethylene

storage liner.

Finish: RAL super durable TGIC-free polyester

rust-proof powder coating.

Features: Counterbalanced lid for safe and easy

access.

 Sealed storage compartment helps extend the storage life of salt. Holds up to 750 lbs. depending on material density.

 Unique design is part of a family of integrated products.

Clean detailing in a rugged practical

application.

Easy installation in any location.

Dimensions: • 36"w x 27.75"h x 25.5"d.

Installation: • Holes provided for anchor mounting.

Warranty:

1 year warranty against defective

workmanship.

Code: 2000-Black