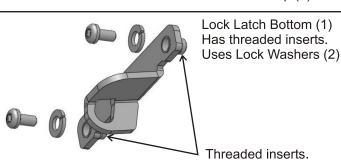

Vibration resistant nuts (2) -

Machine Screws (4) —— Robertson Head (red, #2)

Lock Latch Top (1) -

## How the lock latch appears when assembled.

Note: Latch with threaded inserts is attached to the main body of the unit.

Lock washers are between latch and main body.

Note: Top latch is — attached behind the return on the lid.