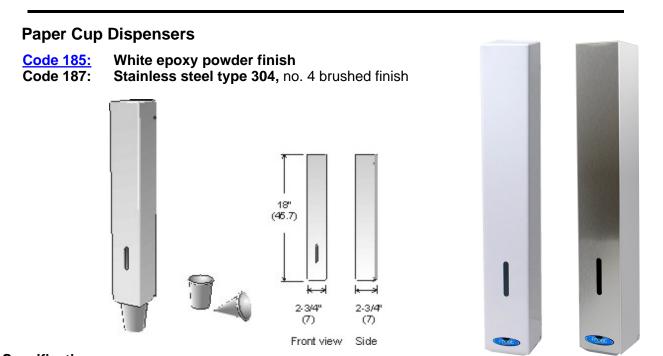

## **Materials:**

Body and back formed from 22 ga. steel. Body hinged on hardened steel rivets pivoting forward for easy loading and maintenance. Level gauge slot on front of unit. Friction catch to secure unit in closed position. Designed to dispense standard 4 oz. rolled edge regular and cone cups. Shipping Weight: 2 lbs. (.9 kg)

## Installation:

Position bottom of fixture 48" (122cm) from floor. Secure to wall using screws and mounting holes provided.

Description and specifications applicable on date issued. Frost reserves the right to make improvements or changes without notice.