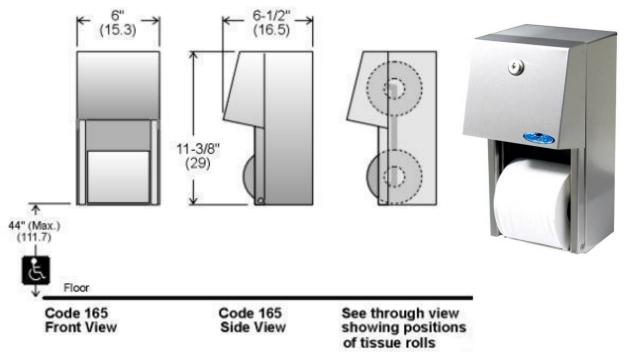

## Multi-Roll Toilet Tissue Dispenser, Reserve Roll

Code 165: 304 Stainless Steel, No. 4 Finish

## **Specifications:**

Site Location: Ideal for areas requiring a heavy duty efficient dispenser.

The code 165 reserve a roll dispenser will only dispense its reserve second roll after the first roll is empty. This insures that the custodian is replacing empty rolls only and not having to deal with two half empty rolls during maintenance rounds.

Dispensing: Dispenses all standard toilet tissue rolls. Capacity of two rolls per unit.

**Features:** Comes with keyed tumbler lock to reduce pilferage and vandalism. Front loading for easy service and maintenance. Rollers are non removable without keyed access. All stainless steel unit, welded construction of both 18 and 20 gauge SS.

Shipping Weight: 2.4 kg (5.5 lb.).

**Installation:** For unrestricted access, bottom of unit to floor must not exceed 44" (111.7). Mounting screws provided.

Description and specifications applicable on date issued. Frost reserves the right to make improvements or changes without notice.