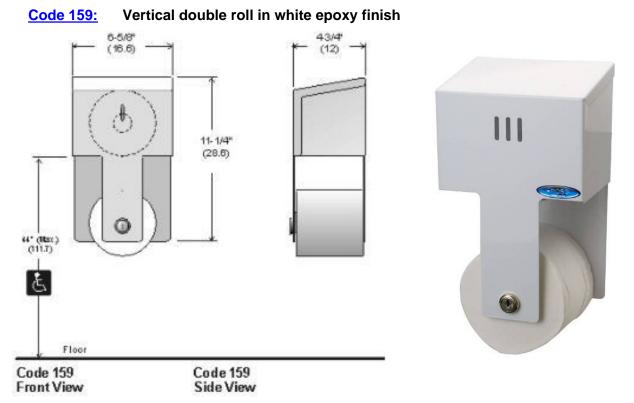

## Specifications:

**Site location:** Ideal for areas requiring a heavy duty economical dispenser. Semi-concealed top promotes the use of one roll at a time.

**Dispensing:** Dispenses all standard toilet tissue rolls including 4.2" x 4.5", 500 sheet rolls. **Features:** Capacity of two rolls per unit. Comes with keyed tumbler lock to prevent pilferage and vandalism. Front loading for easy service and maintenance. Tissue rolls are not removable without keyed access. Welded construction of both 18 ga. (front) and 20 ga. (back) cold rolled steel. Body secured to back with full length piano hinge.

Shipping Weight: 1.35 kg. (3 lbs.)

**Installation:** For unrestricted access, bottom of top roll to floor should not exceed 44" (111.7). Mounting screws provided.

Description and specifications applicable on date issued. Frost reserves the right to make improvements or changes without notice.