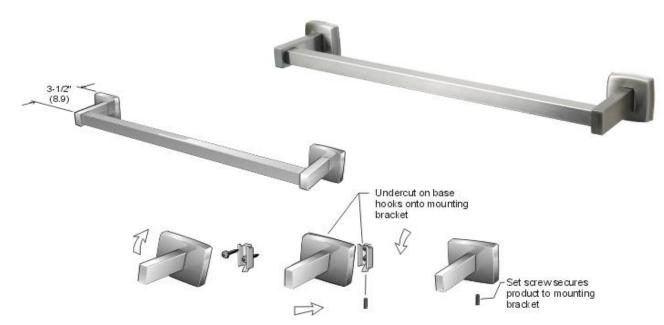

## **Towel Bars**

| Code 1140S: | Stainless 18" |
|-------------|---------------|
| Code 1141S: | Stainless 24" |
| Code 1142S: | Stainless 30" |
| Code 1143S: | Stainless 36" |

**Mounting of Product:** Screw concealed mounting system: The mounting bracket is attached to the wall with screws at the desired height. The unit is then hooked onto the bracket. When the set screw is tightened the product is firmly secured to the wall. The set screw applies pressure to an inclined surface on the bracket this provides a rattle free and integral mounting of the product. (mounting bracket and screws provided).