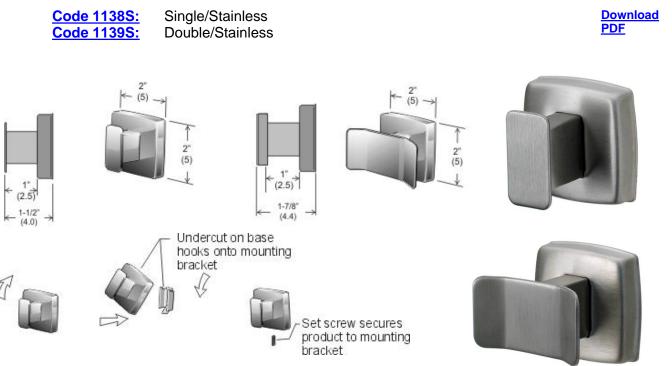

## Robe Hook

**Mounting of Product:** Screw concealed mounting system: The mounting bracket is attached to the wall with screws at the desired height. The unit is then hooked onto the bracket. When the set screw is tightened the product is firmly secured to the wall. The set screw applies pressure to an inclined surface on the bracket this provides a rattle free and integral mounting of the product. (mounting bracket and screws provided).

## **Specifications:**

Material: Type 304 stainless steel no. 4 finish.

**Features:** Concealed mounting. Robe hook portion fabricated from 16 ga. ss type 304, no. 4 brushed finish.

Description and specifications applicable on date issued. Frost reserves the right to make improvements or changes without notice.