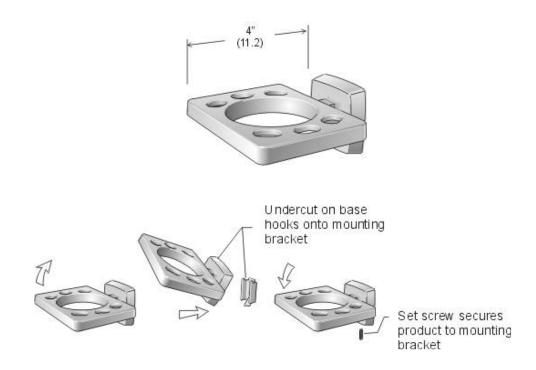

## **Toothbrush and Tumbler Holder**

Code 1137S: Stainless Steel

**Mounting of Product:** Screw concealed mounting system: The mounting bracket is attached to the wall with screws at the desired height. The unit is then hooked onto the bracket. When the set screw is tightened the product is firmly secured to the wall. The set screw applies pressure to an inclined surface on the bracket this provides a rattle free and integral mounting of the product. (mounting bracket and screws provided).