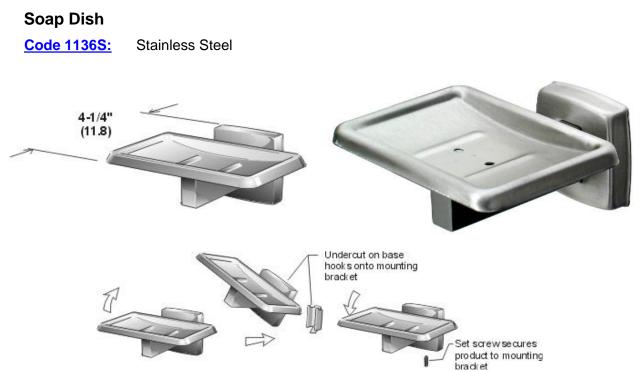

## Hygienic Solutions at Work

**Mounting of Product:** Screw concealed mounting system: The mounting bracket is attached to the wall with screws at the desired height. The unit is then hooked onto the bracket. When the set screw is tightened the product is firmly secured to the wall. The set screw applies pressure to an inclined surface on the bracket this provides a rattle free and integral mounting of the product. (mounting bracket and screws provided).