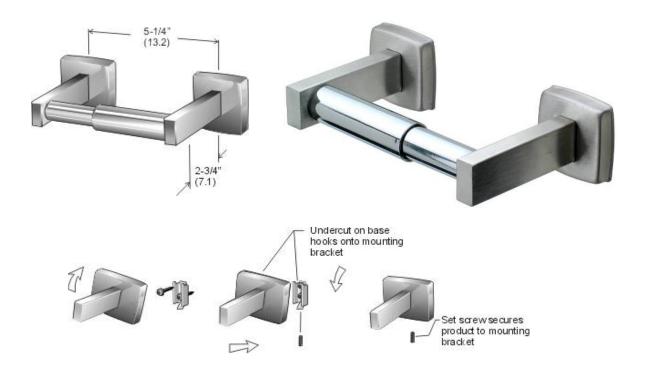

## **Surface Toilet Paper Holder**

Code 1135S: Stainless Steel

**Mounting of Product:** Screw concealed mounting system: The mounting bracket is attached to the wall with screws at the desired height. The unit is then hooked onto the bracket. When the set screw is tightened the product is firmly secured to the wall. The set screw applies pressure to an inclined surface on the bracket this provides a rattle free and integral mounting of the product. (mounting bracket and screws provided).

## **Specifications:**

Material: Type 304 stainless steel no. 4 finish.

Features: Concealed mounting. Will take jumbo rolls 5" (12.6 cm) in dia..

Description and specifications applicable on date issued. Frost reserves the right to make improvements or changes without notice.