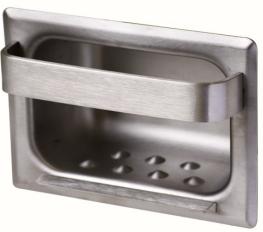

## Soap Holder & Grip Bar, Heavy Duty

**Code 1133HD:** Recessed heavy duty soap holder and grip bar, stainless steel

Download PDF

## **Specifications:**

**Material:** Recessed heavy duty stainless steel soap dish is constructed of a one piece drawn seamless heavy guage stainless steel. Drip lip is fabricated of 18 gauge stainless steel. The grab bar is constructed of 3/16" stainless steel. All exposed surfaces have an architectural satin finish.