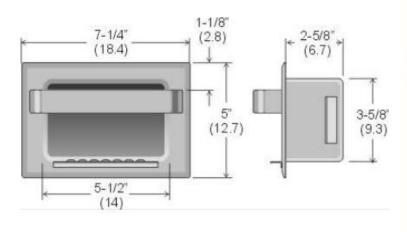

## **Specifications:**

**Material:** Recessed heavy duty stainless steel soap dish is constructed of a one piece drawn seamless heavy guage stainless steel. Drip lip is fabricated of 18 gauge stainless steel. The grab bar is constructed of 3/16" stainless steel. All exposed surfaces have an architectural satin finish.

**Installation:** Cut a rough wall opening 6-3/4"W (17.2) x 4-1/2"H (11.5) x 2-1/2"D (6.4). Soap dish has mortar lugs for anchorage with cement. Apply cement to back of the mounting brackets and insert into wall opening.