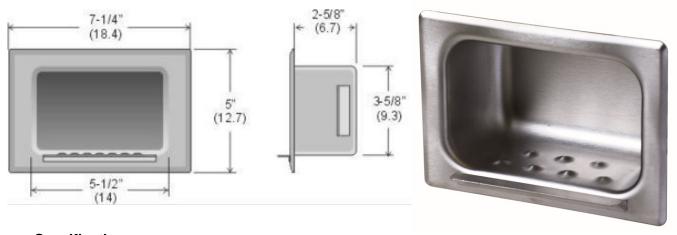

## Recessed Soap Dish, Heavy Duty

Code 1132HD Recessed heavy duty soap dish, stainless steel

## **Specifications:**

**Material:** Recessed heavy duty stainless steel soap dish is constructed of a one piece drawn seamless heavy guage stainless steel. Drip lip is fabricated of 18 gauge stainless steel. All exposed surfaces have an architectural satin finish.

**Installation:** Cut a rough wall opening 6-3/4"W (17.2) x 4-1/2"H (11.5) x 2-1/2"D (6.4). Soap dish has mortar lugs for anchorage with cement. Apply cement to back of the mounting brackets and insert into wall opening.