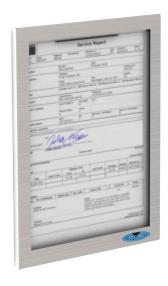

## **Event Log Display**

**Code 1120:** Event Log Display Frame, stainless steel finish.

Overall dimensions in inches (centimeters in brackets)

Door in open position (Door must be lifted to swing open)

Tel.: 905.332.5700 Fax.: 905.332.7105

## **Specifications**

Site Location:

• Ideal for any areas that are accessed by the general public.

Features:

- Tamper resistant opening without the use of a key.
- · Ability to update form without removing paper.
- Complete enclosure of paper (8-1/2" x 11").
- Durable acrylic glazing.
- All stainless steel frame.
- · Easy opening and closing.
- · Mounting screws provided.