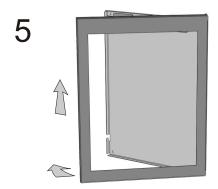

## **Event Log Operating Instructions**

Lift frame to unlock

Lift frame and swing

closed

6

Allow frame to lower into locked position