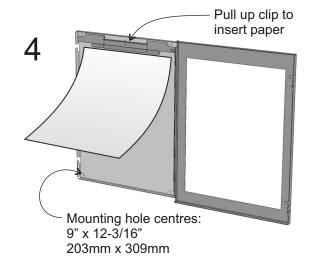

## **Specifications**

Site Location:

• Ideal for any areas that are accessed by the general public.

Features:

- Tamper resistant opening without the use of a key.
- · Ability to update form without removing paper.
- Complete enclosure of paper (8-1/2" x 11").
- Durable acrylic glazing.
- All stainless steel frame.
- · Easy opening and closing.
- · Mounting screws provided.

## **Event Log Operating Instructions**

Lift frame to unlock

Lift frame and swing

closed

6

Allow frame to lower into locked position