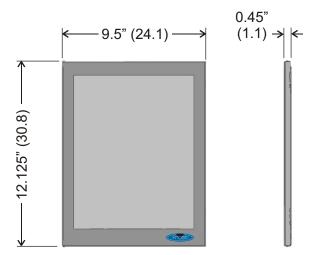

## **Event Log Display**

**Code 1120:** Event Log Display Frame, stainless steel finish.

Overall dimensions in inches (centimeters in brackets)

Door in open position (Door must be lifted to swing open)

Tel.: 905.332.5700 Fax.: 905.332.7105