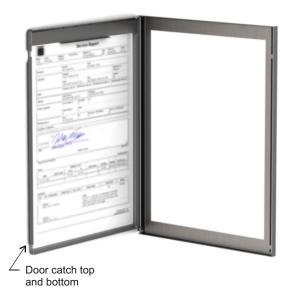

## **Event Log Display**

**Code 1120:** Event Log Display Frame, stainless steel finish.

Overall dimensions in inches (centimeters in brackets)

Door in open position (Door must be lifted to swing open)

Tel.: 905.332.5700 Fax.: 905.332.7105

## **Specifications**

Site Location:

• Ideal for any areas that are accessed by the general public.

Features:

- Tamper resistant opening without the use of a key.
- · Ability to update form without removing paper.
- Complete enclosure of paper (8-1/2" x 11").
- Durable acrylic glazing.
- All stainless steel frame.
- · Easy opening and closing.
- · Mounting screws provided.