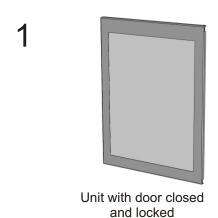

## **Event Log Operating Instructions**

Lift frame to unlock

Lift frame and swing

closed

6

Allow frame to lower into locked position