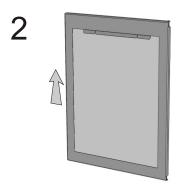

## **Event Log Display**

**Code 1120:** Event Log Display Frame, stainless steel finish.

Overall dimensions in inches (centimeters in brackets)

Door in open position (Door must be lifted to swing open)

Tel.: 905.332.5700 Fax.: 905.332.7105

## **Event Log Operating Instructions**

Lift frame to unlock

Lift frame and swing

closed

6

Allow frame to lower into locked position