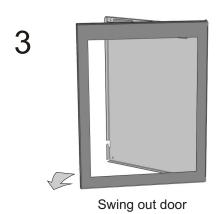

## **Event Log Operating Instructions**

Lift frame to unlock

Lift frame and swing

closed

6

Allow frame to lower into locked position