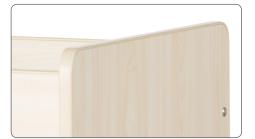

Built in shelving provides ample space for storage

Storage for roll of paper to lay over mattress

Contoured ends are designed to match SafetyCraft® cribs

7" deep changing area includes adjustable safety strap