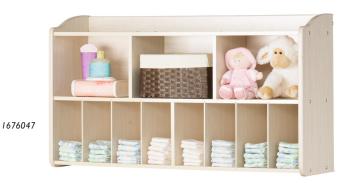

## CHANGING TABLE AND DIAPER ORGANIZER

The clean lines of SafetyCraft® changing tables are designed to match SafetyCraft® cribs. Natural finish complements the entire Foundations crib line. Features 7" deep changing area with safety strap. Includes 1" thick ultradurable, antimicrobial mattress pad. Cabinet features 2 large shelves. Matching wall unit features 11 cubbie storage compartments perfect for additional baby supplies. Changing table and diaper organizer arrive ready to assemble. Maple laminate construction. Lifetime warranty.

Changing Table: 39.5"L  $\times$  21"W  $\times$  40.38"H Diaper Organizer: 40"L  $\times$  12.75"W  $\times$  22.75"H

THE MOST TRUSTED NAME IN CHILD CARE.™

| SKU     | DESCRIPTION                   | FINISH  | PRICE    |
|---------|-------------------------------|---------|----------|
| 1671047 | SafetyCraft® Changing Table   | Natural | \$000.00 |
| 1676047 | SafetyCraft® Diaper Organizer | Natural | \$000.00 |