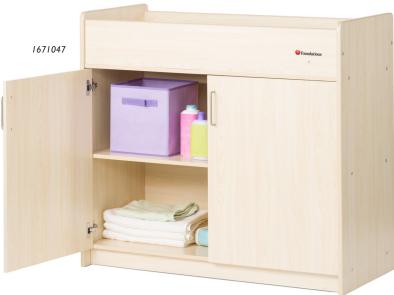

## CHANGING TABLE AND DIAPER ORGANIZER

The clean lines of SafetyCraft® changing tables are designed to match SafetyCraft® cribs. Natural finish complements the entire Foundations crib line. Features 7" deep changing area with safety strap. Includes 1" thick ultradurable, antimicrobial mattress pad. Cabinet features 2 large shelves. Matching wall unit features 11 cubbie storage compartments perfect for additional baby supplies. Changing table and diaper organizer arrive ready to assemble. Maple laminate construction. Lifetime warranty.

Changing Table: 39.5"L  $\times$  21"W  $\times$  40.38"H Diaper Organizer: 40"L  $\times$  12.75"W  $\times$  22.75"H

THE MOST TRUSTED NAME IN CHILD CARE.™

| SKU     | DESCRIPTION                   | FINISH  | PRICE    |
|---------|-------------------------------|---------|----------|
| 1671047 | SafetyCraft® Changing Table   | Natural | \$000.00 |
| 1676047 | SafetyCraft® Diaper Organizer | Natural | \$000.00 |

Built in shelving provides ample space for storage

Storage for roll of paper to lay over mattress

Contoured ends are designed to match SafetyCraft® cribs

7" deep changing area includes adjustable safety strap