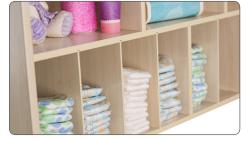

Built in shelving provides ample space for storage

Storage for roll of paper to lay over mattress

Contoured ends are designed to match SafetyCraft® cribs

7" deep changing area includes adjustable safety strap